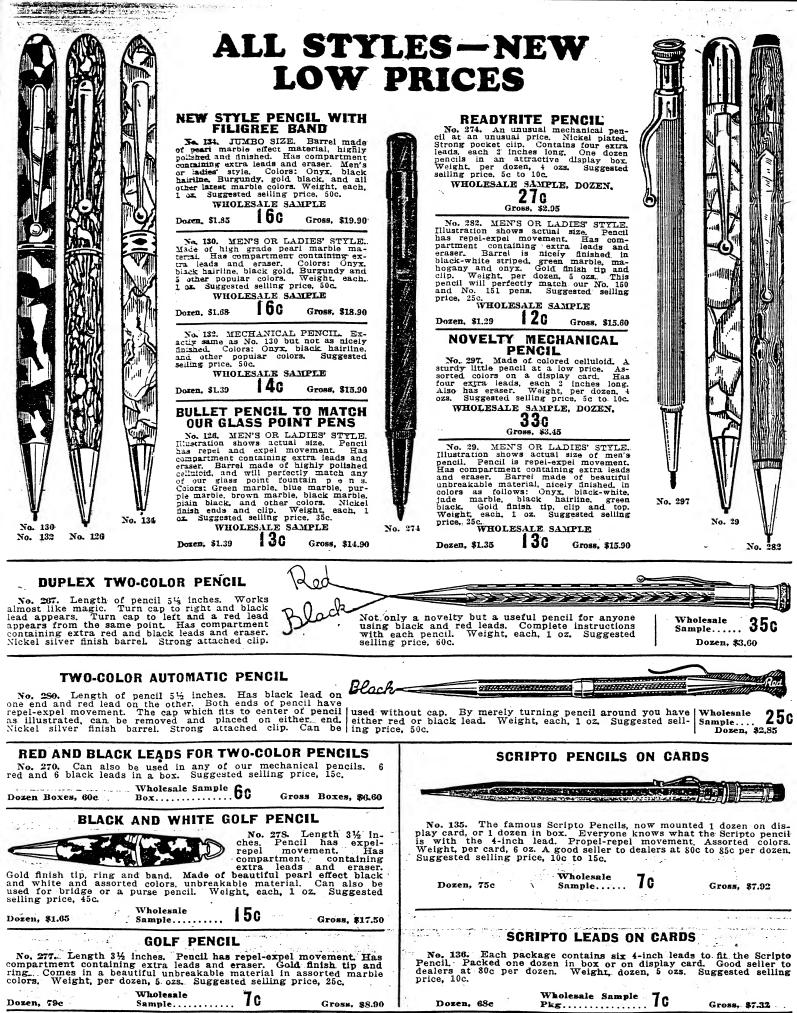

### 14K Solid Gold Iridium Tipped Point Pen with Pencil to Match

#### SELLS FOR ONLY 99c

No. 63. Men's or ladies' style. Comes in latest pearl marble colors such as onyx, black and white hairline, Burgundy and others. Pencil has repel and expel movement with extra leads and eraser. Coupons for selling this deal can be furnished at 85c per 1,000. We can furnish any electro as shown in this catalog at 50c each.

Dozen Lots, 49c Each

55C

WHOLESALE SAMPLE SET

Gross Lots, 45c Each

Each set packed in attractive box as illustrated.

S

## Pen, Pencil and Knife Deal

No. 67. All three articles are made of same material to match. fitted with smooth writing stainless point, guaranteed not to rust. Gold bands clip and lever. Pencil has repel and expel movement with compartment containing extra leads and eraser. The blades in the knife are made of high grade tempered steel that will hold its edge. Each set packed in attractive gift box. Weight, each set, 4 ozs. Colors: Black and white hairline, onyx, Burgund: and other colors. Each set in box. Suggested selling price, 99c.

#### PEN AND PENCIL SETS **ON DISPLAY CARD**

Many different styles to choose from at prices from \$1.50 to \$3.15 per card of 6 sets. There are glass point pen sets, chromium point pen sets and 14-K solid gold point pen sets. Average weight, per card, ½ lb.

Sino aller Herrer PEN-PENCIL SETS

Retail Value, Each

6.00

6.00

3.00

6.00

6.00

6.00

#### Fountain Pens on Display Card

Eight men's and four ladies' style on each card. Many different styles to choose from. Assorted colors.

|                                                                                                                              | Retail<br>Value, Dozen                                                    | Suggested<br>Selling Price<br>to Dealer                                                      | Wholesale<br>Price.<br>Per Card                                                          |
|------------------------------------------------------------------------------------------------------------------------------|---------------------------------------------------------------------------|----------------------------------------------------------------------------------------------|------------------------------------------------------------------------------------------|
| No. 81<br>No. 150<br>No. 33<br>No. 60<br>No. 42<br>No. 43<br>No. 88<br>No. 55<br>No. 8<br>No. 8<br>No. 90<br>No. 39<br>No. 4 | \$6.00<br>3.00<br>9.00<br>9.00<br>5.00<br>15.00<br>12.00<br>12.00<br>6.00 | 3.50<br>2.50<br>1.85<br>4.00<br>4.00<br>4.00<br>7.20<br>6.60<br>3.85<br>5.75<br>3.00<br>3.25 | \$1.90<br>1.755<br>2.90<br>2.455<br>4.95<br>4.95<br>2.75<br>3.95<br>1.95<br>1.95<br>1.98 |

#### **Mechanical Pencils** on Display Cards

#### S Men's, 4 Ladies'

Many styles to choose from that retail from 10c to 50c. One dozen pencils on display card. Average weight, per card,  $\frac{1}{2}$  lb.

|                                                                                     | Retail<br>Value, Dozen                       | Suggested<br>Selling Price<br>to Dealers                     | Wholesale<br>Price,<br>Per Card                      |
|-------------------------------------------------------------------------------------|----------------------------------------------|--------------------------------------------------------------|------------------------------------------------------|
| No. 134<br>No. 130<br>No. 132<br>No. 126<br>No. 29<br>No. 282<br>No. 297<br>No. 265 | 6.00<br>3.00<br>3.00<br>3.00<br>3.00<br>1.20 | \$2.75<br>2.75<br>1.95<br>1.95<br>1.85<br>1.75<br>.65<br>.75 | \$1.85<br>1.6S<br>1.39<br>1.35<br>1.29<br>.33<br>.45 |